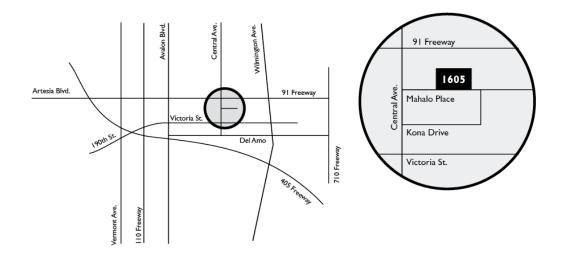

### Studio C2

1605 Mahalo Place Rancho Dominguez, CA 90220 310 / 761-1767 **Please Note: Use Apple Maps or Waze** 

Google Maps will direct you to the rear of the studio (not accessible)

# From Hollywood / Downtown LA:

10 East or 101 South to 110 South to 91 East

Exit Central Ave., turn right. Left at first signal, Mahalo Place. Studio C2 is on the left.

### From Santa Monica / West LA:

405 South to 105 East to 110 South to 91 East

Exit Central Ave., turn right. Left at first signal, Mahalo Place. Studio C2 is on the left.

#### From Orange County / Long Beach

405 North

Exit Avalon Blvd. North North on Avalon to Victoria, turn right. East on Victoria to Central Ave. turn left North on Central Ave. to Mahalo Place turn right Studio C2 is on the left.

- OR -

710 North to 91 West

Exit Central Ave., turn left Left at second siginal, Mahalo Place Studio C2 is on the left.